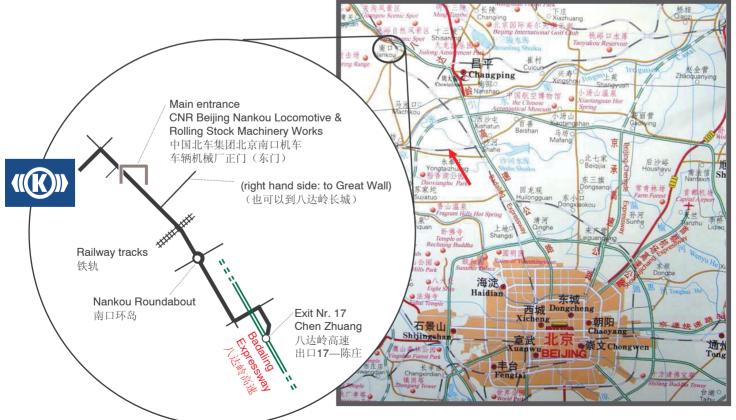

## For Car 驾车前往公司

- > Leave Beijing in north-western direction on the Badaling expressway
- Take exit Nr. 17, Chen Zhuang
- Drive along the auxiliary road (the road beside expressway), then turn left and drive under the Chenzhuang Bridge, then turn directly right
- Follow the road in the direction of north-west, around 1.5 km to the Nankou roundabout and cross it straight ahead
- When the street splits up, keep slightly left
- > Cross the railway tracks, continue in the direction of west and after several hundred meters, the street ends at the Main Gate of CNR Beijing Nankou Locomotive & Rolling Stock Machinery Works
- Once inside the plant, take the first left after about 300m.
- > 从北京市区开车上八达岭高速,南口位于北京市西北
- > 在八达岭高速17# 陈庄出口
- > 沿着辅路一直开、看到高速路的陈庄桥后左转、后右转
- 继续向西开,约1.5 km,看见南口环岛后一直向西开,经过铁路道岔后,再一直开500米后(看见岔 路口,别转弯)就能看见南口工厂正门/东门
- > 进入南口工厂正门后,第一个路口左转,约300米就可以看见克诺尔合资公司了